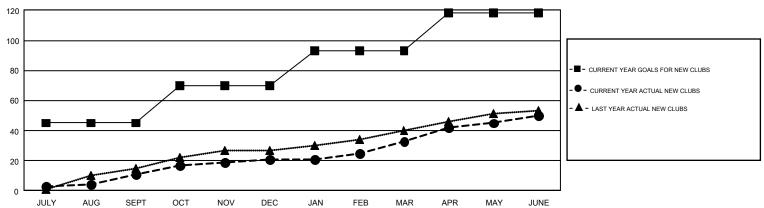

## GOALS AND ACTUAL NEW CLUBS CUMULATIVE

## GMT Constitutional Area 7, Group C

GMT: EVELINE CHANDRA

REPORT DOES NOT INCLUDE CLUBS IN UNDISTRICTED AREAS.

| Clubs                 |               |           |               | Members               |                           |                         |                                              |  |
|-----------------------|---------------|-----------|---------------|-----------------------|---------------------------|-------------------------|----------------------------------------------|--|
| RESULTS FOR 2017-2018 |               |           |               | RESULTS FOR 2017-2018 |                           |                         |                                              |  |
| QUARTER               | NEW CLUB GOAL | NEW CLUBS | DROPPED CLUBS | QUARTER               | MEMBER GROWTH NET<br>GOAL | MEMBER GROWTH<br>ACTUAL | DROPPED MEMBERS ACTUAL (including transfers) |  |
| JULY/AUG/SEPT         | 45            | 11        | 5             | JULY/AUG/SEPT         | 255                       | 599                     | 590                                          |  |
| OCT/NOV/DEC           | 25            | 10        | 5             | OCT/NOV/DEC           | 230                       | 857                     | 826                                          |  |
| JAN/FEB/MAR           | 23            | 12        | 3             | JAN/FEB/MAR           | 165                       | 616                     | 319                                          |  |
| APR/MAY/JUNE          | 25            | 17        | 2             | APR/MAY/JUNE          | 175                       | 1,877                   | 1,231                                        |  |