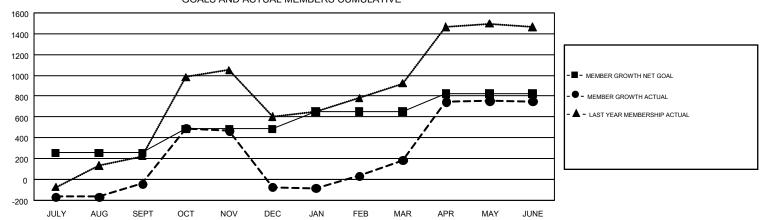

## GOALS AND ACTUAL MEMBERS CUMULATIVE

| DROPPED CLUBS: 15  DROPPED MEMBERS |       | 292 CLUBS OF 379 ADDED 1 OR MORE<br>NEW MEMBERS | GENDER DISTRIBUTION  MALE 4,909 (45.18%)  FEMALE 5,957 (54.82%) |  |   |
|------------------------------------|-------|-------------------------------------------------|-----------------------------------------------------------------|--|---|
| DECEASED                           | 26    | CLICK HERE FOR CUMULATIVE                       | TOTAL FAMILY UNIT MEMBERS                                       |  | 0 |
| CLUB CANCELLED 44                  |       | MEMBERSHIP DATA                                 |                                                                 |  |   |
| OTHER                              | 2,896 |                                                 | FAMILY MEMBERS PAYING HALF DUES                                 |  | 0 |
| TOTAL                              | 2,966 |                                                 |                                                                 |  |   |

## GMT Constitutional Area 7, Group C

GMT: EVELINE CHANDRA

REPORT DOES NOT INCLUDE CLUBS IN UNDISTRICTED AREAS.

| Clubs                 |               |           |               | Members               |                           |                         |                                              |  |
|-----------------------|---------------|-----------|---------------|-----------------------|---------------------------|-------------------------|----------------------------------------------|--|
| RESULTS FOR 2017-2018 |               |           |               | RESULTS FOR 2017-2018 |                           |                         |                                              |  |
| QUARTER               | NEW CLUB GOAL | NEW CLUBS | DROPPED CLUBS | QUARTER               | MEMBER GROWTH NET<br>GOAL | MEMBER GROWTH<br>ACTUAL | DROPPED MEMBERS ACTUAL (including transfers) |  |
| JULY/AUG/SEPT         | 45            | 11        | 5             | JULY/AUG/SEPT         | 255                       | 599                     | 590                                          |  |
| OCT/NOV/DEC           | 25            | 10        | 5             | OCT/NOV/DEC           | 230                       | 857                     | 826                                          |  |
| JAN/FEB/MAR           | 23            | 12        | 3             | JAN/FEB/MAR           | 165                       | 616                     | 319                                          |  |
| APR/MAY/JUNE          | 25            | 17        | 2             | APR/MAY/JUNE          | 175                       | 1,877                   | 1,231                                        |  |